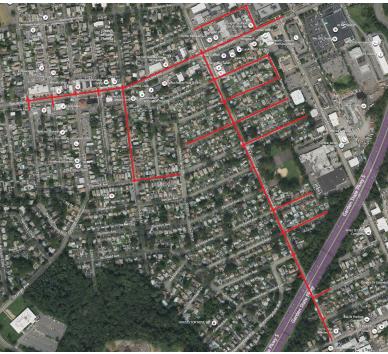

## Proyecto de Reemplazo de Tuberías

Mapa del proyecto, calles afectadas resaltadas en rojo (arriba)

#### Calles directamente afectadas

Boulevard Clinton Avenue Jefferson Avenue Kingston Avenue Monmouth Avenue N. 21st Street N. 26th Street N. Michigan Avenue Newark Avenue Richfield Avenue S. Michigan Avenue Summit Avenue