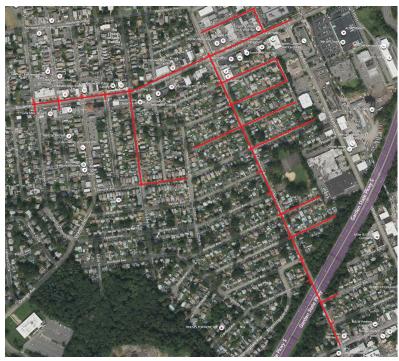

# Pipeline Replacement Project

Project map, affected streets highlighted in red (above)

### **Streets Directly Affected**

Boulevard
Clinton Avenue
Jefferson Avenue
Kingston Avenue
Monmouth Avenue
N. 21st Street
N. 26th Street
N. Michigan Avenue
Newark Avenue
Richfield Avenue
S. Michigan Avenue
Summit Avenue