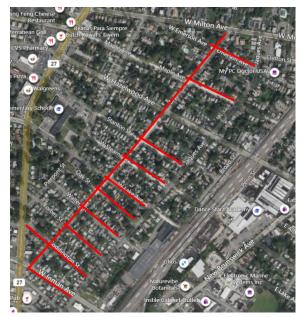

# Pipeline Replacement Project

Project map, affected streets highlighted in red (above)

### **Streets Directly Affected**

Bryant Street W. Emerson Avenue
Coddington Street W. Hazelwood Avenue
Forbes Street W. Inman Avenue
Maple Avenue W. Lake Avenue
Oak Street W. Milton Avenue
Stanton Street W. Stearns Street
St. Georges Avenue Walters Street