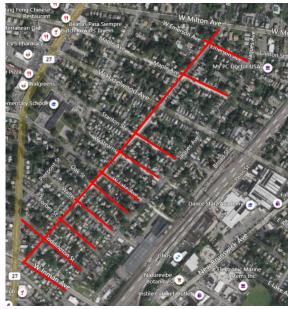

## Proyecto de Reemplazo de Tuberías

Mapa del proyecto, calles afectadas resaltadas en rojo (arriba)

### Calles directamente afectadas

Bryant Street
Coddington Street
W. Hazelwood Avenue
W. Inman Avenue
W. Lake Avenue
Oak Street
W. Milton Avenue
Stanton Street
W. Stearns Street
W. Stearns Street
Walters Street