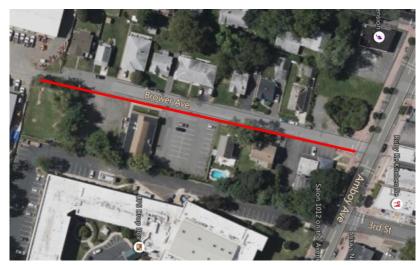

# Pipeline Replacement Project

Project map, affected streets highlighted in red (above)

#### **BROWER AVENUE**

Elizabethtown Gas is improving our natural gas pipeline system that provides safe and reliable natural gas to more than 300,000 customers across northern New Jersey.

The work in this neighborhood is part of the company's ongoing pipeline replacement program to replace aging natural gas mains and services with new, durable plastic. In many cases, gas meters will be relocated from the inside of homes and businesses to the outside. Relocating the gas meter outside provides enhanced safety and reliability, easier access to gas meters in the event of an emergency or natural disaster, and additional convenience in meter maintenance without the need for customers to be present.

**City** Edison **County** Middlesex

**Streets Directly Affected**Brower Avenue