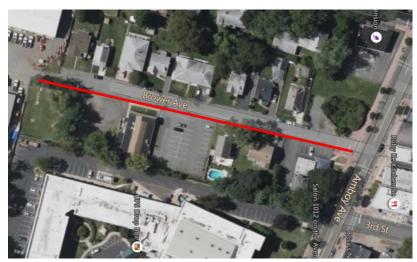

# Proyecto de Reemplazo de Tuberías

Mapa del proyecto, calles afectadas resaltadas en rojo (arriba)

### **BROWER AVENUE**

Elizabethtown Gas está mejorando nuestro sistema de tuberías de gas natural, que lleva el gas natural en forma segura y fiable a más de 300,000 clientes del norte de Nueva Jersey.

Ciudad Edison **Condado** Middlesex

Calles directamente afectadas
Brower Avenue