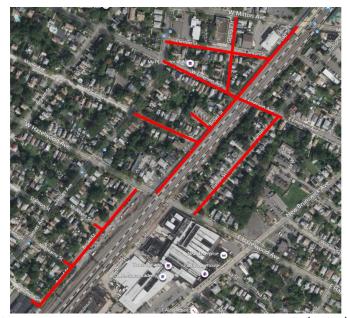

# Proyecto de Reemplazo de Tuberías

Mapa del proyecto, calles afectadas resaltadas en rojo (arriba)

### Calles directamente afectadas

Condado Union

Brittany Park
Broad Street
Clinton Street
E. Emerson Avenue
Fulton Street
Georgia Street
Maple Avenue
W. Albert Street

W. Emerson Avenue W. Lake Avenue

W. Stearns Street