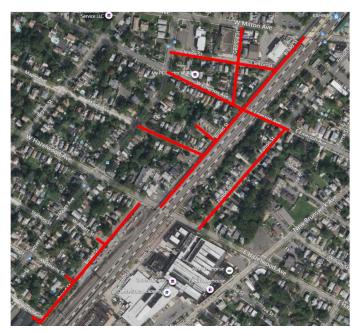

# Pipeline Replacement Project

Project map, affected streets highlighted in red (above)

### **Streets Directly Affected**

Brittany Park
Broad Street
Clinton Street
E. Emerson Avenue
Fulton Street
Georgia Street
Maple Avenue
W. Albert Street
W. Emerson Avenue
W. Lake Avenue
W. Stearns Street